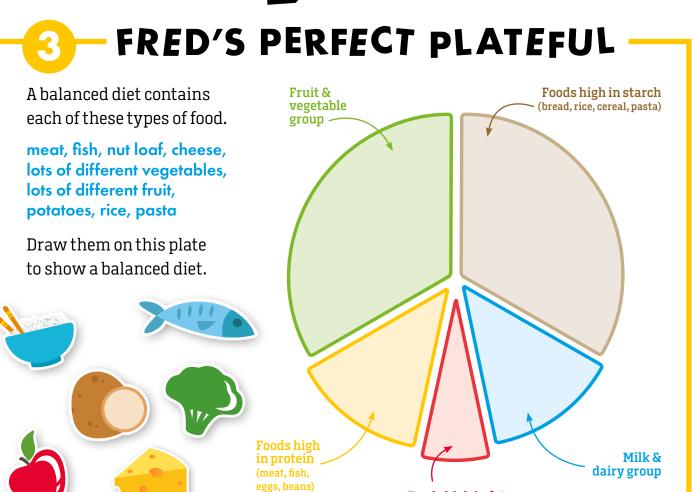

## 11— FAMILY FOOD CHALLENGE

Choose someone in your family to challenge.

Every time you have a portion of these you win 2 points.

apple banana grapes kiwi carrots peas broccoli courgette beetroot tomato melon mushrooms lettuce cucumber chickpeas lentils onions sweet potato

Every time you have a portion of these you lose 2 points.

crisps chocolate sweets fizzy drinks biscuit hotdog chips cake/bun

Add up and take away your points for one week. Who has the most?

| ME    |  | CHALLENGER |  |
|-------|--|------------|--|
| +     |  | +          |  |
| _     |  | -          |  |
| Total |  | Total      |  |

## 2 GOODNIGHT FRED

What should FRED do to help him get to sleep? Find five things.







## 

Foods high in fat and/or sugar